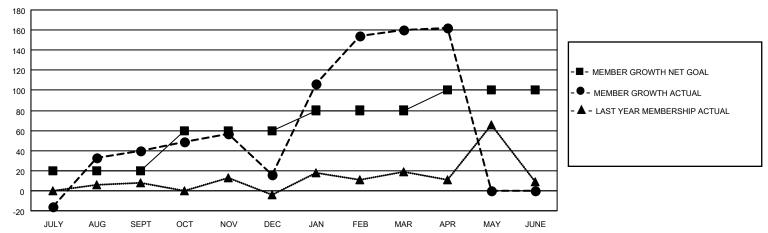

### GOALS AND ACTUAL MEMBERS CUMULATIVE

| DROPPED CLUBS: 0 |     | 50 CLUBS OF 103 ADDED 1 OR<br>MORE NEW MEMBERS | GENDER DISTRIBUTION                 |                |  |
|------------------|-----|------------------------------------------------|-------------------------------------|----------------|--|
|                  |     | WORL NEW WEWDERO                               | MALE                                | 1,434 (54.65%) |  |
|                  |     |                                                | FEMALE                              | 1,183 (45.08%) |  |
| DROPPED MEMBERS  |     |                                                | NON BINARY                          | 0 (0.00%)      |  |
|                  |     |                                                | PREFER NOT TO ANSWER                | 7 (0.27%)      |  |
| DECEASED         | 6   |                                                |                                     | , ,            |  |
| CLUB CANCELLED   | 0   | CLICK HERE FOR CUMULATIVE                      | TOTAL FAMILY UNIT MEMBERS           | 405            |  |
| OTHER            | 212 | MEMBERSHIP DATA                                |                                     |                |  |
| TOTAL 218        |     |                                                | FAMILY MEMBERS PAYING HALF DUES 235 |                |  |
|                  |     |                                                |                                     |                |  |

## District 308 A1

| Clubs RESULTS FOR 2021-2022 |   |   |   | Members RESULTS FOR 2021-2022 |    |     |    |
|-----------------------------|---|---|---|-------------------------------|----|-----|----|
|                             |   |   |   |                               |    |     |    |
| JULY/AUG/SEPT               | 1 | 1 | 0 | JULY/AUG/SEPT                 | 20 | 140 | 87 |
| OCT/NOV/DEC                 | 2 | 1 | 0 | OCT/NOV/DEC                   | 40 | 60  | 83 |
| JAN/FEB/MAR                 | 1 | 5 | 0 | JAN/FEB/MAR                   | 20 | 176 | 26 |
| APR/MAY/JUNE                | 1 | 0 | 0 | APR/MAY/JUNE                  | 20 | 24  | 22 |