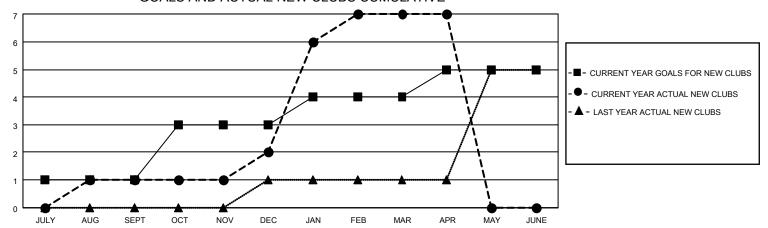

### GOALS AND ACTUAL NEW CLUBS CUMULATIVE

## District 308 A1

| Clubs RESULTS FOR 2021-2022 |   |   |   | Members RESULTS FOR 2021-2022 |    |     |    |
|-----------------------------|---|---|---|-------------------------------|----|-----|----|
|                             |   |   |   |                               |    |     |    |
| JULY/AUG/SEPT               | 1 | 1 | 0 | JULY/AUG/SEPT                 | 20 | 140 | 87 |
| OCT/NOV/DEC                 | 2 | 1 | 0 | OCT/NOV/DEC                   | 40 | 60  | 83 |
| JAN/FEB/MAR                 | 1 | 5 | 0 | JAN/FEB/MAR                   | 20 | 176 | 26 |
| APR/MAY/JUNE                | 1 | 0 | 0 | APR/MAY/JUNE                  | 20 | 24  | 22 |